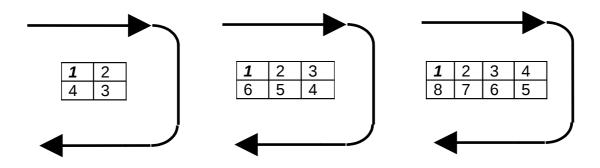

## **PAIRING**

One player is Robin and remains fixed at chair  ${\bf 1}$ . The remaining players circulate, advancing a step clockwise at each round.